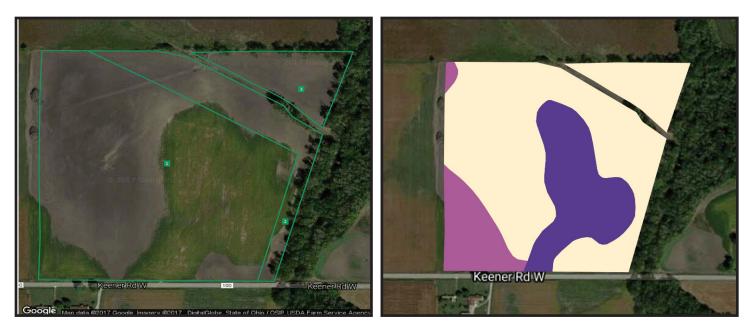

#### Marion County, OH

| FIELD | ACRES | township/section/apn | OWNER (LAST UPDATED)                                             |
|-------|-------|----------------------|------------------------------------------------------------------|
| 1     | 29.02 | 5S 14E – 25          | ROTH FREDERICK H; N/A (01/07/2014)                               |
| 2     | 6.02  | 5S 14E – 25          | ROTH FREDERICK H; KENNEDY THOMAS P & BEVERLY A; N/A (01/07/2014) |
| 3 💙   | 3.64  | 5S 14E – 25          | ROTH FREDERICK H; KENNEDY THOMAS P & BEVERLY A; N/A (01/07/2014) |