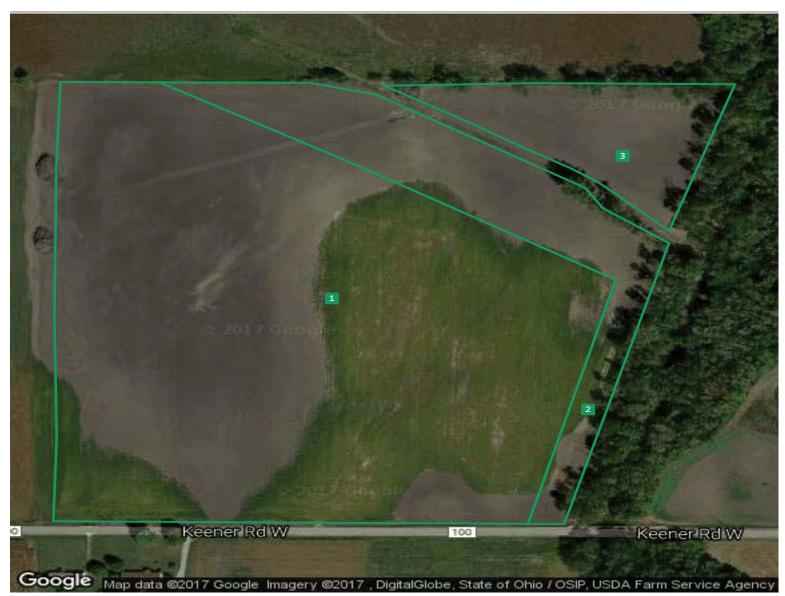

### Aerial Map

3 fields, 39 acres in Marion County, OH

**TOWNSHIP/SECTION** 5S 14E - 25

#### Marion County, OH

| FIELD | ACRES | township/section/apn | OWNER (LAST UPDATED)                                             |
|-------|-------|----------------------|------------------------------------------------------------------|
| 1     | 29.02 | 5S 14E – 25          | ROTH FREDERICK H; N/A (01/07/2014)                               |
| 2     | 6.02  | 5S 14E – 25          | ROTH FREDERICK H; KENNEDY THOMAS P & BEVERLY A; N/A (01/07/2014) |
| 3 💙   | 3.64  | 5S 14E – 25          | ROTH FREDERICK H; KENNEDY THOMAS P & BEVERLY A; N/A (01/07/2014) |