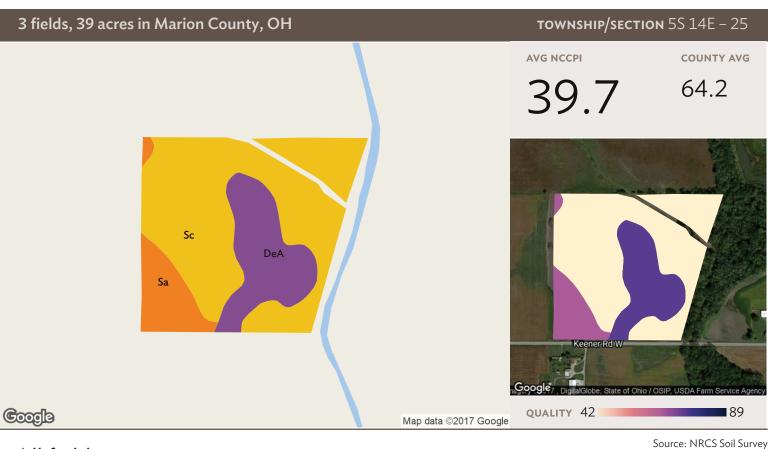

## Soil Map

#### All fields

39 ac

| SOIL<br>CODE | SOIL DESCRIPTION                              | ACRES PERC | ENTAGE OF<br>FIELD | SOIL<br>CLASS | NCCPI |
|--------------|-----------------------------------------------|------------|--------------------|---------------|-------|
| Sc           | Saranac silty clay loam, frequently flooded   | 25.58      | 66.1%              | 4             | 23.9  |
| DeA          | Del Rey silt loam, 0 to 3 percent slopes      | 8.49       | 22.0%              | 2             | 73.5  |
| Sa           | Saranac silty clay loam, occasionally flooded | 4.61       | 11.9%              | 3             | 65.5  |
|              |                                               | 38.68      |                    |               | 39.7  |