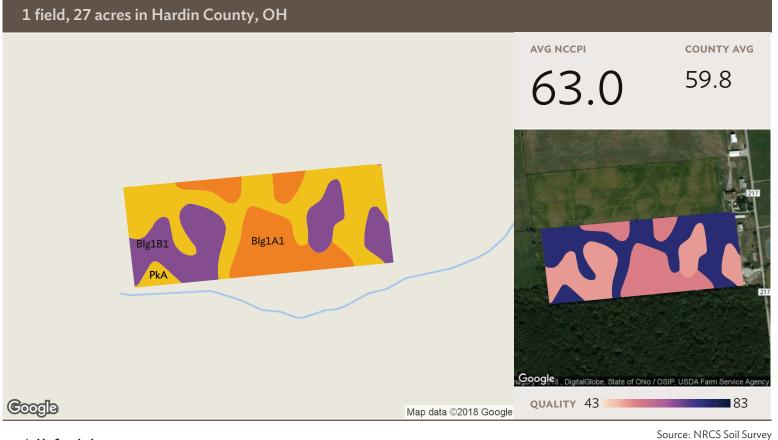

# Soil Map

#### All fields

27 ac

| SOIL<br>CODE | SOIL DESCRIPTION                                        | ACRES PE | RCENTAGE OF<br>FIELD | SOIL<br>CLASS | NCCPI |
|--------------|---------------------------------------------------------|----------|----------------------|---------------|-------|
| PkA          | Pewamo silty clay loam, 0 to 1 percent slopes           | 12.25    | 45.8%                | 2             | 75.6  |
| Blg1B1       | Blount silt loam, ground moraine, 2 to 4 percent slopes | 7.93     | 29.7%                | 2             | 50.8  |
| Blg1A1       | Blount silt loam, ground moraine, 0 to 2 percent slopes | 6.56     | 24.5%                | 2             | 54.3  |
|              |                                                         | 26.73    |                      |               | 63.0  |