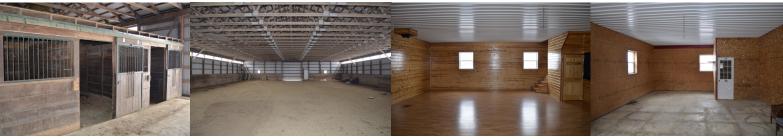

# **\$500,000**

89.6± Acres

Devin Dye: 419-303-5891 devindye@gmail.com 89.614 Acres Total Apx. 27 Acres Tillable / Pasture Apx. 58 Acres of Woodlands 156x70 Horse Barn with 14 stalls and 110x70 riding arena. 35x46 Building for office space or lodging Located on Township Road 217 Mt Victory, OH Annual Taxes: TBD