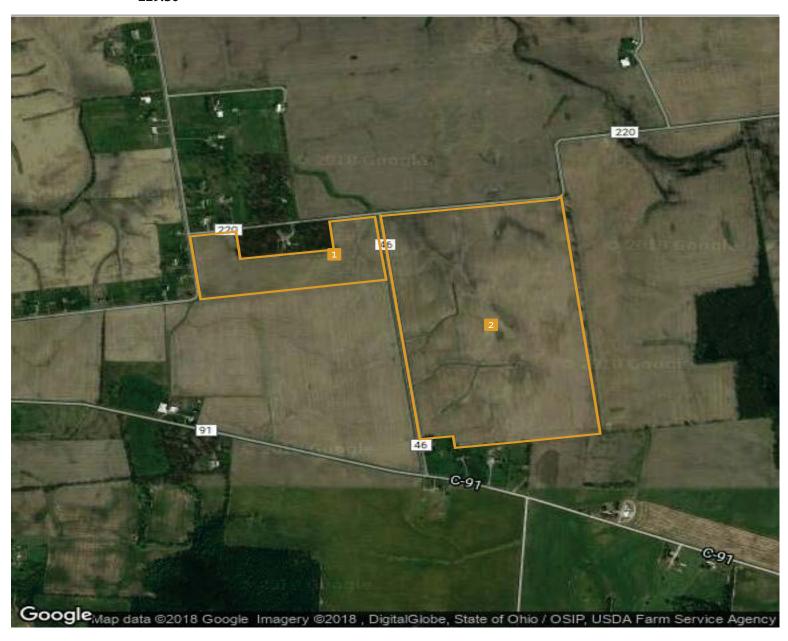

#### Logan County, OH

| FIELD | ACRES | LOCATION             | OWNER (LAST UPDATED)            | OWNER ADDRESS                                 |
|-------|-------|----------------------|---------------------------------|-----------------------------------------------|
| 1     | 21.30 | APN: 230610000005000 | TRIPLE K FARMS LLC (04/17/2017) | 10753 STATE ROUTE 274,<br>LEWISTOWN, OH 43333 |
| 2     | 98.20 | APN: 230620000047000 | TRIPLE K FARMS LLC (04/17/2017) | 10753 STATE ROUTE 274,<br>LEWISTOWN, OH 43333 |

### Plat Map