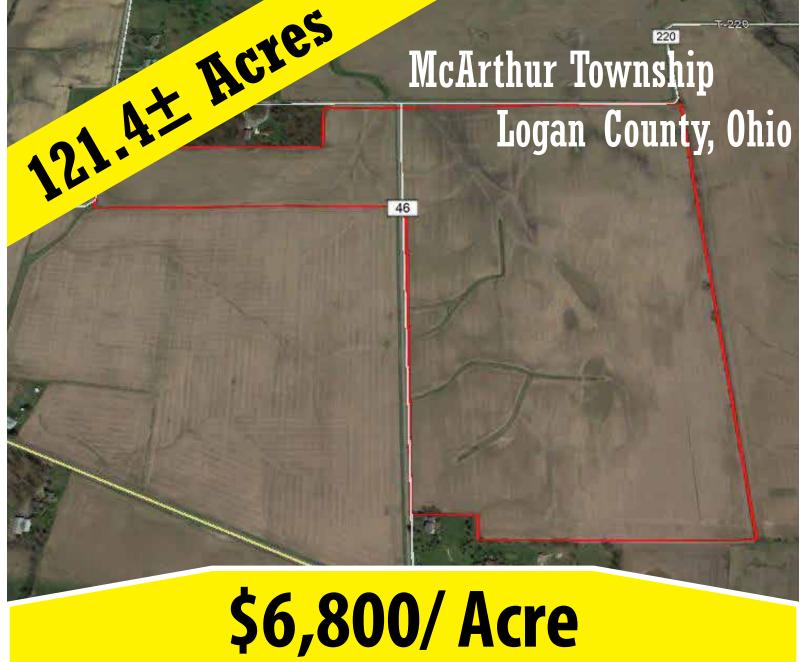

121.495 Total Acres

Apx. 115.5 Acres Tillalbe

Located on Township Road 46

**Annual Taxes: \$2,859.58** 

Parcel Number: 23061000005000,

230620000047000

Devin Dye: 419-303-5891 devindye@gmail.com

|   | SOIL   | SOIL DESCRIPTION                                                  | ACRES | PERCENTAGE OF FIELD | SOIL<br>CLASS | NCCPI |
|---|--------|-------------------------------------------------------------------|-------|---------------------|---------------|-------|
| • | ScB    | St. Clair silt loam, 2 to 6 percent slopes                        | 31.65 | 26.5%               | 3             | 47.3  |
|   | NaB    | Nappanee silt loam, 2 to 6 percent slopes                         | 24.37 | 20.4%               | 3             | 56.8  |
| • | Gwd50  | 2/Glynwood clay loam, 6 to 12 percent slopes, eroded              | 23.38 | 19.6%               | 4             | 29.4  |
|   | Wv     | Wetzel silty clay loam                                            | 13.80 | 11.5%               | 2             | 66.8  |
|   | Ble1B1 | Blount silt loam, end moraine, 2 to 4 percent slopes              | 10.70 | 9.0%                | 2             | 50.7  |
|   | Pe     | Pewamo silty clay loam, 0 to 1 percent slopes                     | 10.63 | 8.9%                | 2             | 75.6  |
| - | ScC2   | St. Clair silt loam, 6 to 12 percent slopes, moderately eroded    | 4.28  | 3.6%                | 3             | 46.2  |
| - | Gwe1B  | Glynwood silt loam, end moraine, 2 to 6 percent slopes            | 0.60  | 0.5%                | 2             | 49.7  |
|   | OcA    | Ockley silt loam, Southern Ohio Till Plain, 0 to 2 percent slopes | 0.10  | 0.1%                | 1             | 79.3  |

# Aerial Map

119.50

Ron Spencer Real Estate 2895 Harding Hwy Lima, OH 45804 www.rsre.com