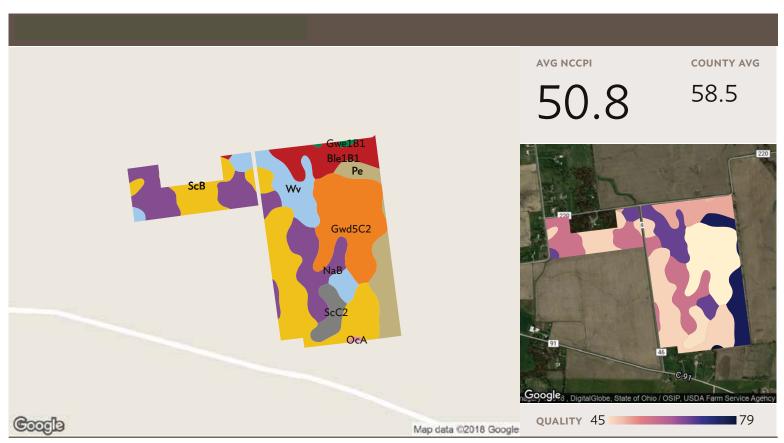

121.495 Total Acres

Apx. 115.5 Acres Tillalbe

Located on Township Road 46

**Annual Taxes: \$2,859.58** 

Parcel Number: 23061000005000,

230620000047000

Devin Dye: 419-303-5891 devindye@gmail.com

|   | SOIL   | SOIL DESCRIPTION                                                  | ACRES | PERCENTAGE OF FIELD | SOIL<br>CLASS | NCCPI |
|---|--------|-------------------------------------------------------------------|-------|---------------------|---------------|-------|
| • | ScB    | St. Clair silt loam, 2 to 6 percent slopes                        | 31.65 | 26.5%               | 3             | 47.3  |
|   | NaB    | Nappanee silt loam, 2 to 6 percent slopes                         | 24.37 | 20.4%               | 3             | 56.8  |
| • | Gwd50  | 2/Glynwood clay loam, 6 to 12 percent slopes, eroded              | 23.38 | 19.6%               | 4             | 29.4  |
|   | Wv     | Wetzel silty clay loam                                            | 13.80 | 11.5%               | 2             | 66.8  |
|   | Ble1B1 | Blount silt loam, end moraine, 2 to 4 percent slopes              | 10.70 | 9.0%                | 2             | 50.7  |
|   | Pe     | Pewamo silty clay loam, 0 to 1 percent slopes                     | 10.63 | 8.9%                | 2             | 75.6  |
| - | ScC2   | St. Clair silt loam, 6 to 12 percent slopes, moderately eroded    | 4.28  | 3.6%                | 3             | 46.2  |
| - | Gwe1B  | Glynwood silt loam, end moraine, 2 to 6 percent slopes            | 0.60  | 0.5%                | 2             | 49.7  |
|   | OcA    | Ockley silt loam, Southern Ohio Till Plain, 0 to 2 percent slopes | 0.10  | 0.1%                | 1             | 79.3  |

# Soil Map

#### All fields

120 ac

| SOIL   | SOIL DESCRIPTION                                                  | ACRES PER | ACRES PERCENTAGE OF |       | NCCPI |
|--------|-------------------------------------------------------------------|-----------|---------------------|-------|-------|
| CODE   |                                                                   |           | FIELD               | CLASS |       |
| ScB    | St. Clair silt loam, 2 to 6 percent slopes                        | 31.65     | 26.5%               | 3     | 47.3  |
| NaB    | Nappanee silt loam, 2 to 6 percent slopes                         | 24.37     | 20.4%               | 3     | 56.8  |
| Gwd50  | 2Glynwood clay loam, 6 to 12 percent slopes, eroded               | 23.38     | 19.6%               | 4     | 29.4  |
| Wv     | Wetzel silty clay loam                                            | 13.80     | 11.5%               | 2     | 66.8  |
| Ble1B1 | Blount silt loam, end moraine, 2 to 4 percent slopes              | 10.70     | 9.0%                | 2     | 50.7  |
| Pe     | Pewamo silty clay loam, 0 to 1 percent slopes                     | 10.63     | 8.9%                | 2     | 75.6  |
| ScC2   | St. Clair silt loam, 6 to 12 percent slopes, moderately eroded    | 4.28      | 3.6%                | 3     | 46.2  |
| Gwe1E  | a1Glynwood silt loam, end moraine, 2 to 6 percent slopes          | 0.60      | 0.5%                | 2     | 49.7  |
| OcA    | Ockley silt loam, Southern Ohio Till Plain, 0 to 2 percent slopes | 0.10      | 0.1%                | 1     | 79.3  |

Ron Spencer Real Estate 2895 Harding Hwy Lima, OH 45804 www.rsre.com

Devin Dye 419-303-5891 devindye@gmail.com

Source: NRCS Soil Survey