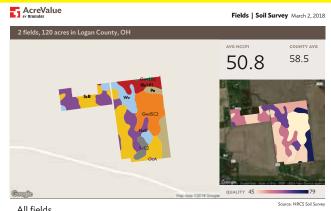

# Soil Map

#### All fields

120 ac

| SOIL   | SOIL DESCRIPTION                                                  | ACRES PER | ACRES PERCENTAGE OF |       | NCCPI |
|--------|-------------------------------------------------------------------|-----------|---------------------|-------|-------|
| CODE   |                                                                   |           | FIELD               | CLASS |       |
| ScB    | St. Clair silt loam, 2 to 6 percent slopes                        | 31.65     | 26.5%               | 3     | 47.3  |
| NaB    | Nappanee silt loam, 2 to 6 percent slopes                         | 24.37     | 20.4%               | 3     | 56.8  |
| Gwd50  | 2Glynwood clay loam, 6 to 12 percent slopes, eroded               | 23.38     | 19.6%               | 4     | 29.4  |
| Wv     | Wetzel silty clay loam                                            | 13.80     | 11.5%               | 2     | 66.8  |
| Ble1B1 | Blount silt loam, end moraine, 2 to 4 percent slopes              | 10.70     | 9.0%                | 2     | 50.7  |
| Pe     | Pewamo silty clay loam, 0 to 1 percent slopes                     | 10.63     | 8.9%                | 2     | 75.6  |
| ScC2   | St. Clair silt loam, 6 to 12 percent slopes, moderately eroded    | 4.28      | 3.6%                | 3     | 46.2  |
| Gwe1E  | a1Glynwood silt loam, end moraine, 2 to 6 percent slopes          | 0.60      | 0.5%                | 2     | 49.7  |
| OcA    | Ockley silt loam, Southern Ohio Till Plain, 0 to 2 percent slopes | 0.10      | 0.1%                | 1     | 79.3  |

Ron Spencer Real Estate 2895 Harding Hwy Lima, OH 45804 www.rsre.com

Devin Dye 419-303-5891 devindye@gmail.com

Source: NRCS Soil Survey