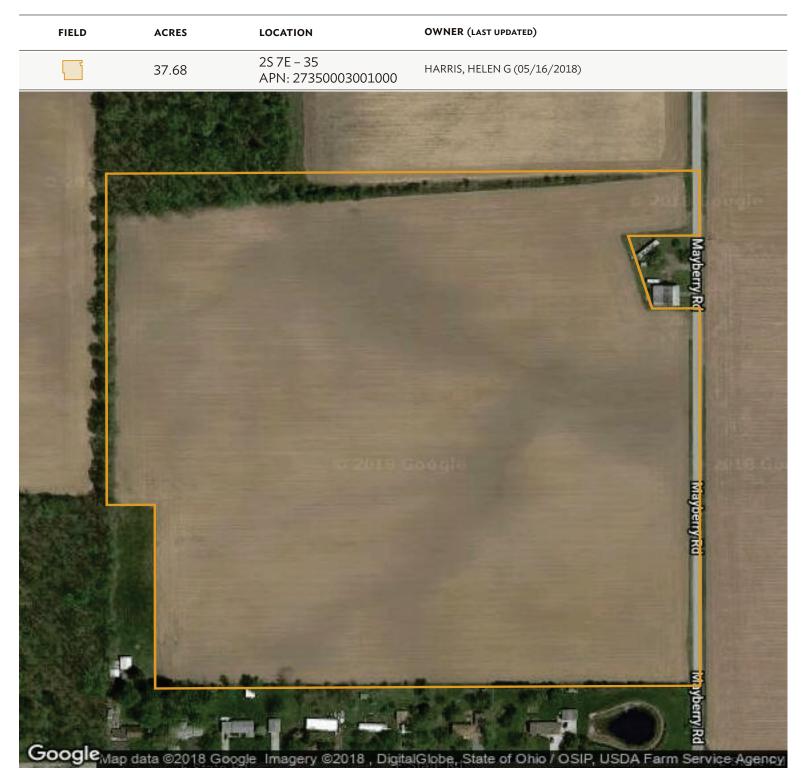

# Aerial Map

1 field, 38 acres in Allen County, OH

**TOWNSHIP/SECTION** 2S 7E - 35

# \$7,750/Acre

State Ro

37.28 Total Acres Apx. 35 Tillable Acres Located on Mayberry Road. Lima, OH Annual Taxes: \$1,605.53 Parcel Number: 27350003001000

arth

31± Acres

Devin Dye: 419-303-5891 devindye@gmail.com