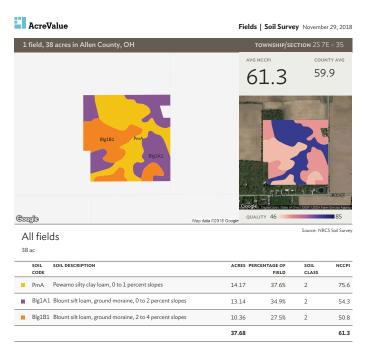

# Soil Map

| 1 field, 38 acres in Allen County, OH |                      | township/section 2S 7E – 35 |            |                                          |
|---------------------------------------|----------------------|-----------------------------|------------|------------------------------------------|
|                                       |                      |                             | AVG NCCPI  | county avg<br>59.9                       |
|                                       | Big1B1 PmA<br>Big1A1 |                             | EState Rd  |                                          |
| ලංගුය                                 |                      | Map data ©2018 Google       | QUALITY 46 | o / OSIP, USDA Farm Service Agency<br>85 |

Source: NRCS Soil Survey

#### All fields

38 ac

| SOIL<br>CODE | SOIL DESCRIPTION                                        | ACRES PERCENTAGE OF<br>FIELD |       | SOIL<br>CLASS | NCCPI |
|--------------|---------------------------------------------------------|------------------------------|-------|---------------|-------|
| PmA          | Pewamo silty clay loam, 0 to 1 percent slopes           | 14.17                        | 37.6% | 2             | 75.6  |
| Blg1A1       | Blount silt loam, ground moraine, 0 to 2 percent slopes | 13.14                        | 34.9% | 2             | 54.3  |
| Blg1B1       | Blount silt loam, ground moraine, 2 to 4 percent slopes | 10.36                        | 27.5% | 2             | 50.8  |
|              |                                                         | 37.68                        |       |               | 61.3  |