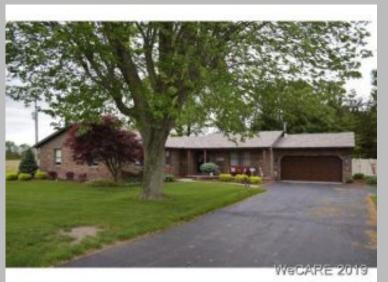

## Description

2,300 square foot ranch style home is completely updated w/ 3BR/2BTH. The rear of home has a poly deck which leads to the in- ground pool. Property incl. 1.5 acres of pine covered pasture, 2- 40x50 buildings with stalls & hay storage above & 1/4 ac pond w/ covered dock. Event center begins at the entrance w/ 24 x 60 building w/ a 24 x 24 lounge area. Reindeer pasture & small cabin. Main event center has 1.5BTH/kitchen/2 dining areas/Western style main street theme/reception area w/wb fp. Consists of 7 parcels: 210290000800/2102900007000/210290000701/210290000703/210290000601/210290000704/702