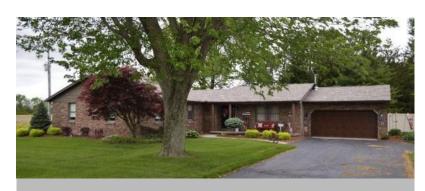

## Description

2,300 square foot ranch style home is completely updated w/ 3BR/2BTH. The rear of home has a poly deck which leads to the in- ground pool. Property incl. 1.5 acres of pine covered pasture, 2- 40x50 buildings with stalls & hay storage above & 1/4 ac pond w/ covered dock. Event center begins at the entrance w/ 24 x 60 building w/ a 24 x 24 lounge area. Reindeer pasture & small cabin. Main event center has 1.5BTH/kitchen/2 dining areas/Western style main street theme/reception area w/wb fp. Consists of 7 parcels: 210290000800/2102900007000/210290000701/210290000703/210290000601/210290000704/702