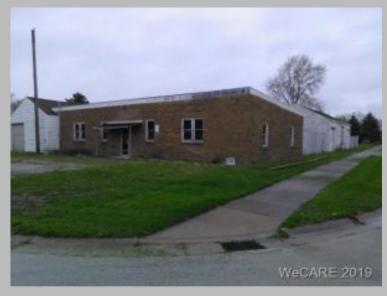

## Description

Three City Lots On The Corner Of Ebersole And Park In Fostoria, Includes Two Buildings That Were Once Used As Sheet Metal Shop: 30x60 W/ Attached 30x25 Garage & 24x48 W/ 2 Overhead Doors At Ground Level & One Door At Dock Level, Zoned R-2 Residential.