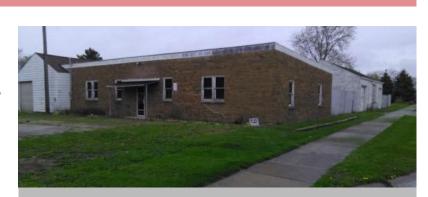

## Description

Three City Lots On The Corner Of Ebersole And Park In Fostoria, Includes Two Buildings That Were Once Used As Sheet Metal Shop: 30x60 W/ Attached 30x25 Garage & 24x48 W/ 2 Overhead Doors At Ground Level & One Door At Dock Level, Zoned R-2 Residential.