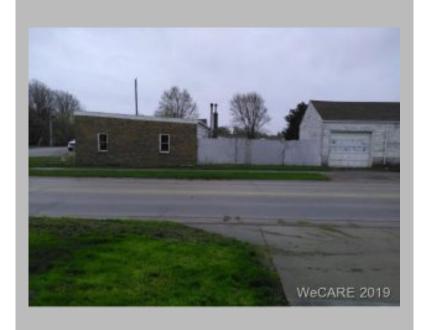

## Description

Three City Lots On The Corner Of Ebersole And Park In Fostoria, Includes Two Buildings That Were Once Used As Sheet Metal Shop: 30x60 W/ Attached 30x25 Garage & 24x48 W/ 2 Overhead Doors At Ground Level & One Door At Dock Level, Zoned R-2 Residential.