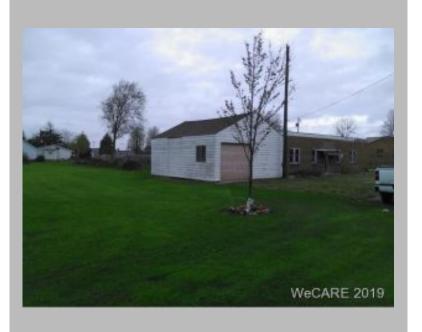

## Description

Three City Lots On The Corner Of Ebersole And Park In Fostoria, Includes Two Buildings That Were Once Used As Sheet Metal Shop: 30x60 W/ Attached 30x25 Garage & 24x48 W/ 2 Overhead Doors At Ground Level & One Door At Dock Level, Zoned R-2 Residential.